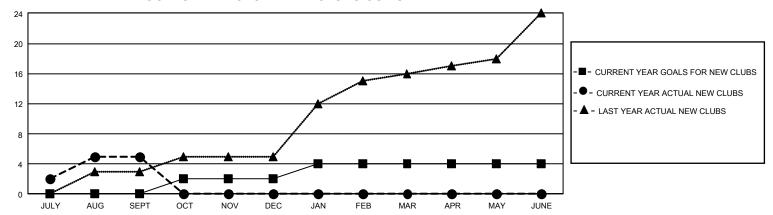

## GMT Constitutional Area 6 - S, Group B

REPORT DOES NOT INCLUDE CLUBS IN UNDISTRICTED AREAS.

| Clubs                 |               |           |               | Members               |                         |                         |                                                    |
|-----------------------|---------------|-----------|---------------|-----------------------|-------------------------|-------------------------|----------------------------------------------------|
| RESULTS FOR 2024-2025 |               |           |               | RESULTS FOR 2024-2025 |                         |                         |                                                    |
| QUARTER               | NEW CLUB GOAL | NEW CLUBS | DROPPED CLUBS | QUARTER MEN           | MBER GROWTH NET<br>GOAL | MEMBER GROWTH<br>ACTUAL | DROPPED MEMBERS<br>ACTUAL (including<br>transfers) |
| JULY/AUG/SEPT         | 0             | 5         | 6             | JULY/AUG/SEPT         | 30                      | 596                     | 307                                                |
| OCT/NOV/DEC           | 6             | 0         | 0             | OCT/NOV/DEC           | 60                      | 0                       | 0                                                  |
| JAN/FEB/MAR           | 6             | 0         | 0             | JAN/FEB/MAR           | 35                      | 0                       | 0                                                  |
| APR/MAY/JUNE          | 0             | 0         | 0             | APR/MAY/JUNE          | 15                      | 0                       | 0                                                  |

## GOALS AND ACTUAL NEW CLUBS CUMULATIVE