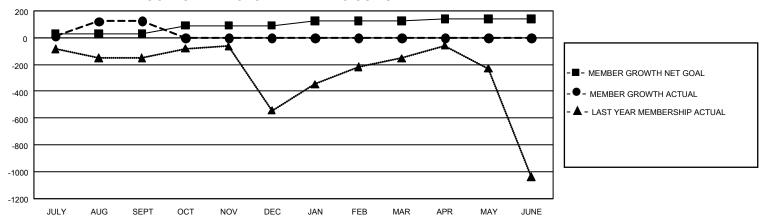

## GMT Constitutional Area 6 - S, Group B

REPORT DOES NOT INCLUDE CLUBS IN UNDISTRICTED AREAS.

| Clubs                 |               |           |               | Members               |                         |                         |                                                    |
|-----------------------|---------------|-----------|---------------|-----------------------|-------------------------|-------------------------|----------------------------------------------------|
| RESULTS FOR 2024-2025 |               |           |               | RESULTS FOR 2024-2025 |                         |                         |                                                    |
| QUARTER               | NEW CLUB GOAL | NEW CLUBS | DROPPED CLUBS | QUARTER MEN           | MBER GROWTH NET<br>GOAL | MEMBER GROWTH<br>ACTUAL | DROPPED MEMBERS<br>ACTUAL (including<br>transfers) |
| JULY/AUG/SEPT         | 0             | 5         | 6             | JULY/AUG/SEPT         | 30                      | 596                     | 307                                                |
| OCT/NOV/DEC           | 6             | 0         | 0             | OCT/NOV/DEC           | 60                      | 0                       | 0                                                  |
| JAN/FEB/MAR           | 6             | 0         | 0             | JAN/FEB/MAR           | 35                      | 0                       | 0                                                  |
| APR/MAY/JUNE          | 0             | 0         | 0             | APR/MAY/JUNE          | 15                      | 0                       | 0                                                  |

## GOALS AND ACTUAL MEMBERS CUMULATIVE

| DROPPED CLUBS: 6 |     | 113 CLUBS OF 437 ADDED 1<br>OR MORE NEW MEMBERS | GENDER DISTRIBUTION           |                |  |
|------------------|-----|-------------------------------------------------|-------------------------------|----------------|--|
|                  |     |                                                 | MALE                          | 5,614 (69.90%) |  |
|                  |     |                                                 | FEMALE                        | 2,417 (30.09%) |  |
| DROPPED MEMBERS  |     |                                                 | NON BINARY                    | 0 (0.00%)      |  |
| DECEASED         | 5   |                                                 | PREFER NOT TO ANSWER          | 1 (0.01%)      |  |
| CLUB CANCELLED   | 24  |                                                 | TOTAL FAMILY UNIT MEMBERS     | 0              |  |
| OTHER            | 274 | CLICK HERE FOR                                  | TO THE PARTIES OF THE MEMBERS |                |  |
| TOTAL            | 303 | CUMULATIVE MEMBERSHIP DATA                      | FAMILY MEMBERS PAYING HA      | LF DUES 0      |  |